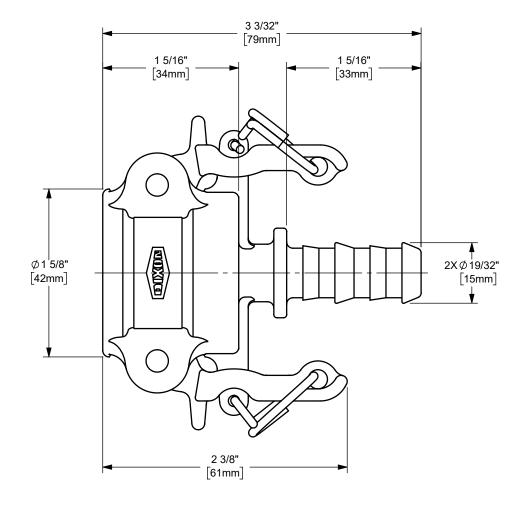

## DIXON [

THE RIGHT CONNECTION  $^{\mathsf{TM}}$ 

3/4" BOSS-LOCK™ COUPLER x 1/2" HOSE SHANK

CAM AND GROOVE FITTING

MATERIAL: STAINLESS STEEL

PART NUMBER:

RC050BL