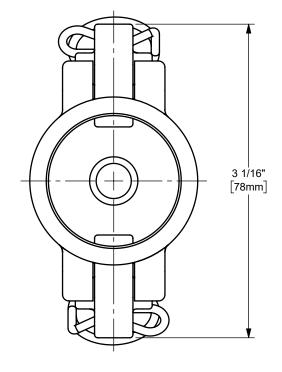

DISTANCE ACROSS OPEN CAM ARMS: 5 7/16"



The Right Connection™

dixonvalve.com

## PROPRIETARY AND CONFIDENTIAL

This drawing is owned by Dixon Valve & Coupling Co. and shall be returned upon demand. It is loaned on condition that it shall not be copied or reproduced or submitted to others without the owners consent. In accepting it subject to this condition the recipient further agrees that this drawing or any design detail or concept disclosed herein shall not be used in any way detrimental to or in competition with the owner. If the recipent does not agree to the terms of this agreement they shall return this drawing immediately. The information contained in this drawing is subject to change without notice.

## DO NOT SCALE THIS DRAWING

## DIXON [



THE RIGHT CONNECTION  $^{\math