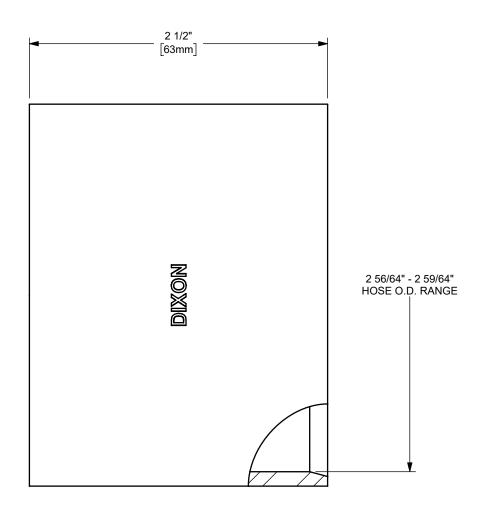

....

DIXON U.S.A.

2" SANITARY CRIMP FERRULE

MATERIAL:

PART NUMBER:

304 STAINLESS STEEL

DO NOT SCALE THIS DRAWING

F32G-2938