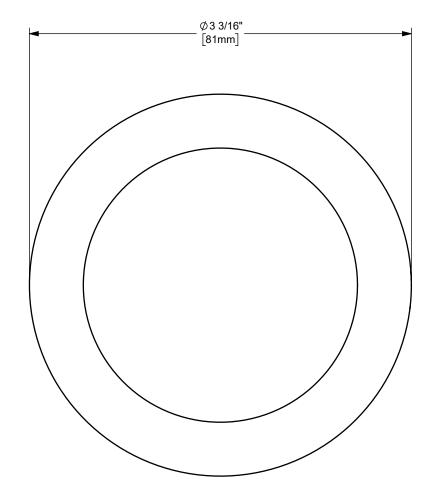

....

DIXON U.S.A.

2" SANITARY CRIMP FERRULE

MATERIAL:

PART NUMBER:

304 STAINLESS STEEL

DO NOT SCALE THIS DRAWING

F32G-2938