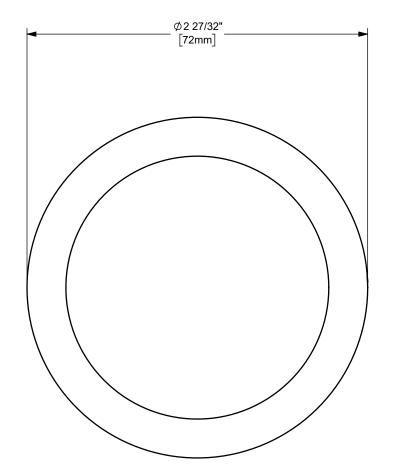

DIXON [

U.S.A.

TI E:

THE RIGHT CONNECTION ™
2" SANITARY CRIMP FERRULE

MATERIAL:

304 STAINLESS STEEL

DO NOT SCALE THIS DRAWING

PART NUMBER:

F32G-2594