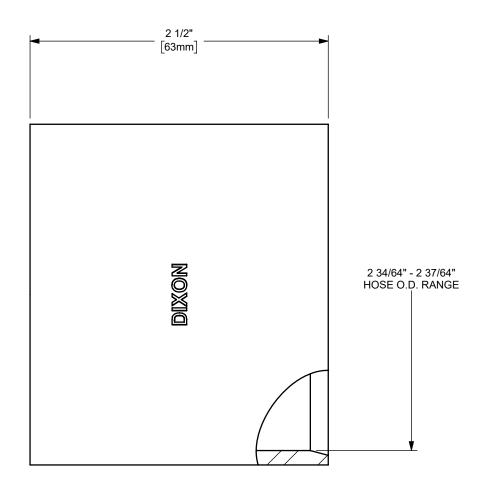

DIXON [

U.S.A.

TI E:

THE RIGHT CONNECTION ™
2" SANITARY CRIMP FERRULE

MATERIAL:

304 STAINLESS STEEL

DO NOT SCALE THIS DRAWING

PART NUMBER:

F32G-2594