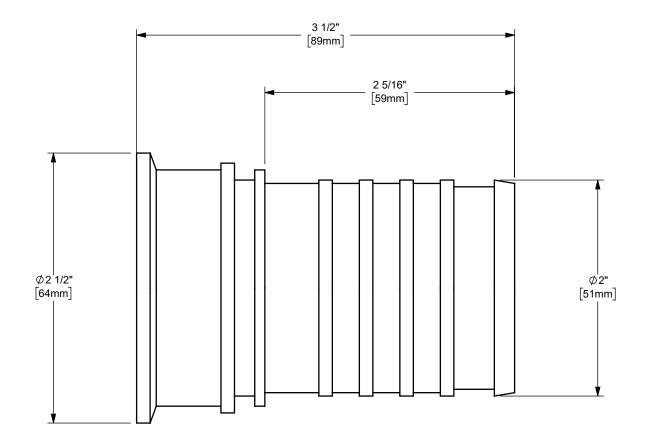

DIXON (

U.S.A.

=-

TITLE:

2" SANITARY CRIMP SHANK x CLAMP END

MATERIAL:

PART NUMBER:

STAINLESS STEEL

DO NOT SCALE THIS DRAWING

CSSR200-3A