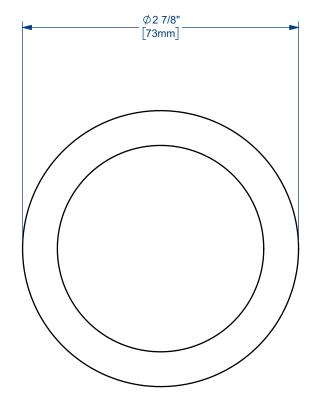

U.S.A.

THE RIGHT CONNECTION ™

ΠΤLE:

2" IX SANITARY STYLE FLOW CHIEF FERRULE

MATERIAL:

PART NUMBER:

304 STAINLESS STEEL

DO NOT SCALE THIS DRAWING

32PFX2.625