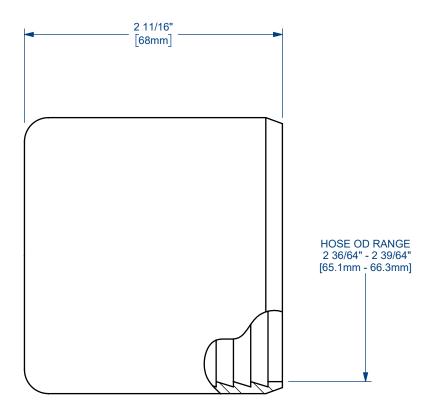

U.S.A.

THE RIGHT CONNECTION ™

ΠΤLE:

2" IX SANITARY STYLE FLOW CHIEF FERRULE

MATERIAL:

PART NUMBER:

304 STAINLESS STEEL

DO NOT SCALE THIS DRAWING

32PFX2.625